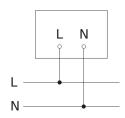

opal            |
| Mains power supply         | 220 – 240 V / 50 – 60 Hz |
| Output                     | 60 W                     |
| Mounting height max.       | 3,00 m                   |
| Lamp                       | All-purpose lamp         |
| Base                       | E27                      |
| Soft light start           | No                       |
| Basic light level function | No                       |
| Interconnection            | No                       |
| Optimum mounting height    | 2 m                      |
|                            |                          |

Outdoor light without sensor

**L 22** Anthracite EAN 4007841 069254 Article number 069254



## **Detection Zone**



Possible mounting height: – Orange: radial Black: tangential

## Circuit diagram



Dimension Drawing