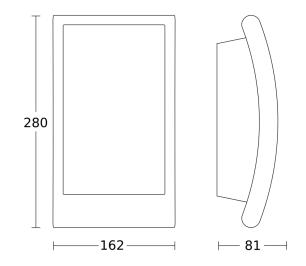

## **Technical specifications**

| Dimensions (L x W x H)                     | 81 x 162 x 280 mm                                                                           |
|--------------------------------------------|---------------------------------------------------------------------------------------------|
| With lamp                                  | No                                                                                          |
| Manufacturer's Warranty                    | 3 years                                                                                     |
| With remote control                        | No                                                                                          |
| Version                                    | Anthracite                                                                                  |
| PU1, EAN                                   | 4007841069254                                                                               |
| Application, place                         | Outdoors                                                                                    |
| Application, room                          | outdoors, front door, all round the<br>building, terrace / balcony, courtyard<br>& driveway |
| Colour                                     | Anthracite                                                                                  |
| includes sheet of self-adhesive<br>numbers | No                                                                                          |
| Installation site                          | wall                                                                                        |
| Impact resistance                          | IK07                                                                                        |
| IP-rating                                  | IP44                                                                                        |