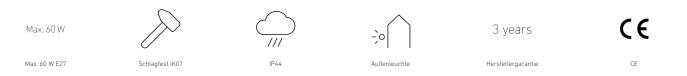

## **Technical specifications**

| Dimensions (L x W x H)                     | 81 x 162 x 280 mm                                                                           |
|--------------------------------------------|---------------------------------------------------------------------------------------------|
| With lamp                                  | No                                                                                          |
| Manufacturer's Warranty                    | 3 years                                                                                     |
| With remote control                        | No                                                                                          |
| Version                                    | Anthracite                                                                                  |
| PU1, EAN                                   | 4007841069254                                                                               |
| Application, place                         | Outdoors                                                                                    |
| Application, room                          | outdoors, front door, all round the<br>building, terrace / balcony, courtyard<br>& driveway |
| Colour                                     | Anthracite                                                                                  |
| includes sheet of self-adhesive<br>numbers | No                                                                                          |
| Installation site                          | wall                                                                                        |
| Impact resistance                          | IK07                                                                                        |
| IP-rating                                  | IP44                                                                                        |

| Protection class           | II                       |
|----------------------------|--------------------------|
| Ambient temperature        | -20 - 40 °C              |
| Housing material           | Stainless steel          |
| Cover material             | Plastic, opal            |
| Mains power supply         | 220 – 240 V / 50 – 60 Hz |
| Output                     | 60 W                     |
| Mounting height max.       | 3,00 m                   |
| Lamp                       | All-purpose lamp         |
| Base                       | E27                      |
| Soft light start           | No                       |
| Basic light level function | No                       |
| Interconnection            | No                       |
| Optimum mounting height    | 2 m                      |
|                            |                          |