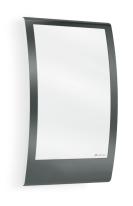

Outdoor light without sensor

**L 22** Anthracite EAN 4007841 069254 Article number 069254

## **Function description**

The inviting light solution! Designer outdoor light L 22 (without sensor) with attractive stainless steel trim, ideal for building entrances and building fronts. Its translucent housing provides inviting and evenly spread ambient lighting.